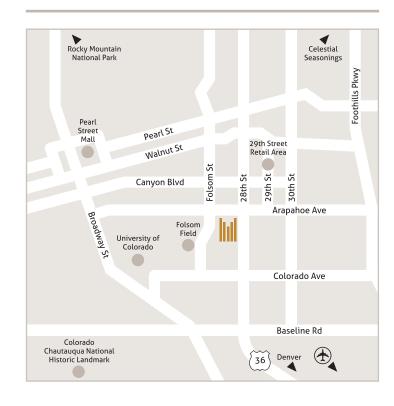

## **LOCATION MAP**

## **PLACES OF INTEREST**

- University of Colorado
- Boulder Creek Path
- Boulder Farmers' Market
- Celestial Seasonings Tea Company
- Chautauqua Park
- Dushanbe Teahouse
- Eldora Mountain Resort
- Pearl Street Mall
- Twenty Ninth Street Retail District

# TRANSPORT LINKS

| TRAVELING FROM                     | DURATION |
|------------------------------------|----------|
| Denver International Airport (DEN) |          |
| By car                             | 42 mins  |